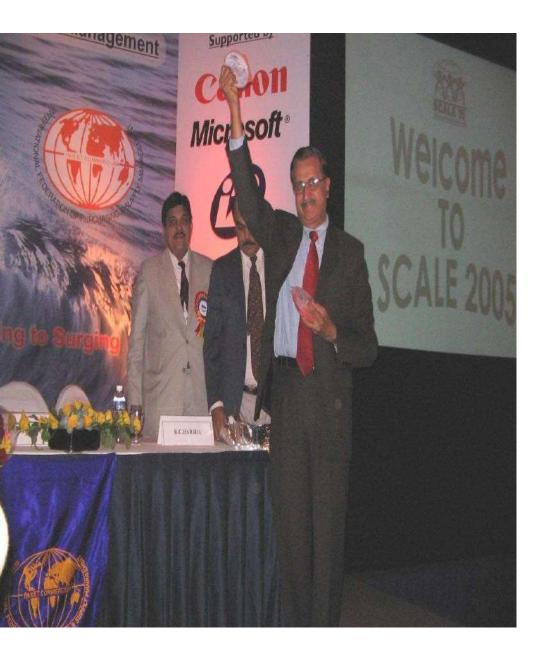

#### Date 14th – 15th July

Theme:

Supply Chain Management from Emerging to Surging

Chief Guest Mr. M.Lakshminarayan, JMD MICO BOSCH Releasing the Conference CD

Date 10th &11th August

Theme: India Inc. for + 10 %GDP Growth – SCM Challenges