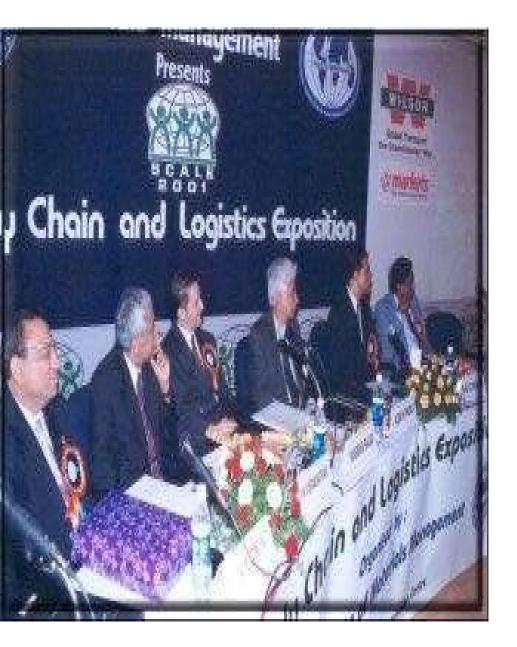

Chief Guest :

Shri R V Deshpande, Honorable Minister of Heavy Industries, Govt. of Karnataka Addressing the gathering

9

Date 12th & 14th July 2001

Theme: e-Business – Leveraging for Success

From L to R :
Mr.V.K.Jain, National President,
Mr. Viswanathan, Joint MD, MICO BOSCH,
Mr.Massimo Baggi, Acting Ambassador of Switzerland,
Mr.Azim Premji, Chairman, WIPRO Ltd and
Dr. Ram Mohan Rao, Director, IIM-B