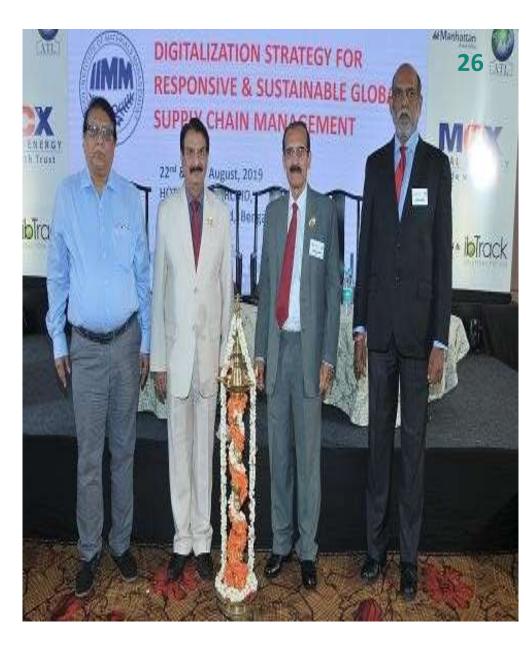

### SCALE 2019- NATCOM

Date: 22nd & 23rd August 2019

Theme: Theme: "Digitalization Strategy for Responsive & Sustainable Global Supply Chain Management"

Chief Guest : Mr. G.K. Singh, National President, IIMM, Key Note Speaker Mr. Sudhendra Denkanikote, Director & COO, ibTrack Solutions Private Limited