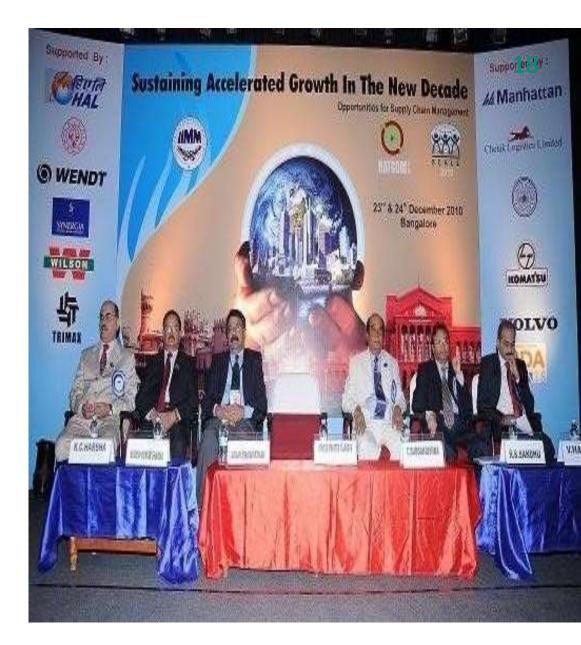

### SCALE 2010 - Natcom

Date 23rd and 24th December 2010

Theme:

Sustaining Accelerated Growth in the New Decade

Chief Guest: Mr. Ashok Nayak – Chairman, HAL.