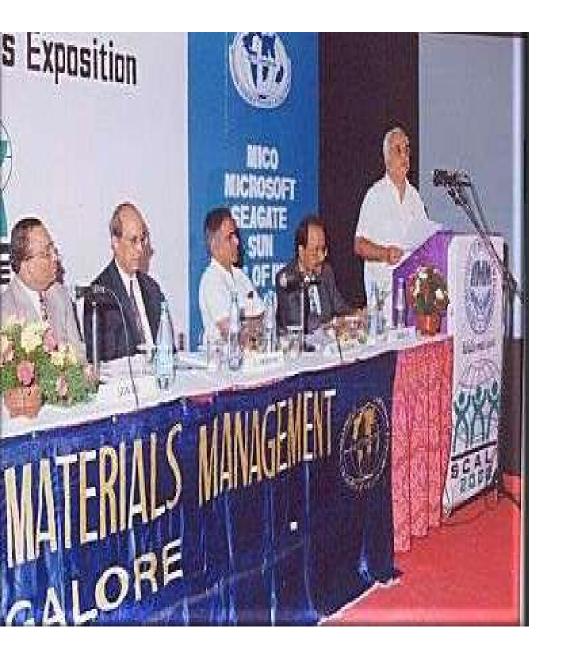

### Signature Event of Bangalore Branch Annual Mega Event

Supply Chain And Logistics Exposition

8

Date: 4<sup>th</sup> & 5<sup>th</sup> May 200

Theme; Supply Chain & Logistics Solutions for Business Optimization

Chief Guest :

Shri R V Deshpande, Honorable Minister of Heavy Industries, Govt. of Karnataka Addressing the gathering

9

Date 12th & 14th July 2001

Theme: e-Business – Leveraging for Success

From L to R :
Mr.V.K.Jain, National President,
Mr. Viswanathan, Joint MD, MICO BOSCH,
Mr.Massimo Baggi, Acting Ambassador of Switzerland,
Mr.Azim Premji, Chairman, WIPRO Ltd and
Dr. Ram Mohan Rao, Director, IIM-B