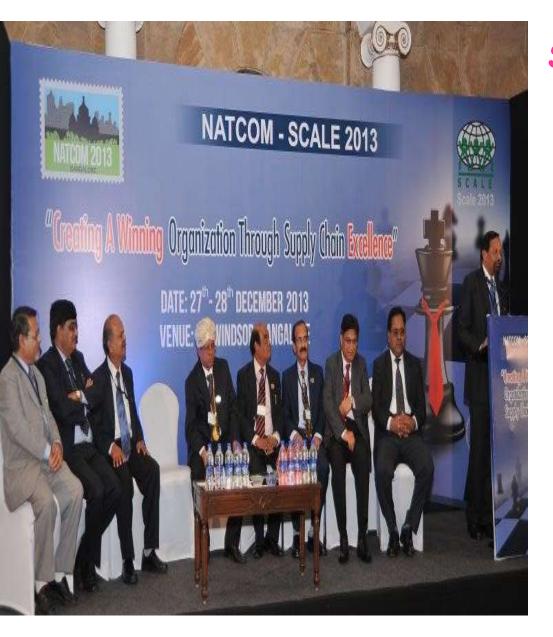

### SCALE 2013 - NATCOM 21

Date 27th and 28th December 2013 at ITC Windsor –Bangalore

Theme "Creating a Winning Organisation Through Supply Chain Excellence

Chief Guest: Mr. Malai Chatterjee, CMD - KIOCL